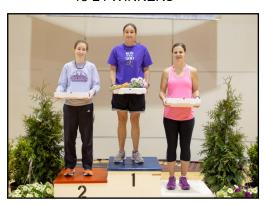

**4TH PLACE**Crissy Olander—Little River with a time of 21:30

**5TH PLACE**Katie Hazzen—Derby time of 21:36

7TH PLACE
Candace Jost—Hesston
with a time of 22:14

**6TH PLACE**Katie Stockstill Sawyer—McPherson with a time of 21:52