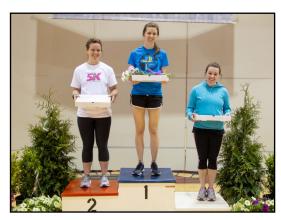

To review and purchase photos, go to rothimages.com

THE WINNER
Sheena Koehn—Junction City
with a time of 20:20

**3RD PLACE**Tammy Ritchie—Wichita with a time of 20:58

**2ND PLACE**Emily O'Brien—Halstead with a time of 20:51