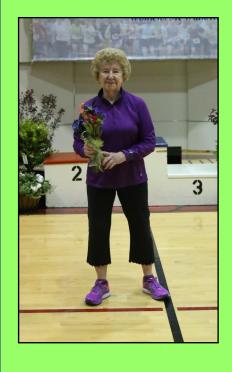

- Only one woman Clare Stallings of Newton has participated in all 30 races. What an amazing accomplishment. Clare was presented with a vase handmade by Lynn Lais during the post-race celebration & awards ceremony.
- Three women have participated in 29 races: Rowena Hinshaw of Wichita, Rita Sadowski of Newton & Sue

Only one woman now holds the honor of having participated in all 30 Emma Creek 5k races—Clare Stallings of Newton (on right).

Three women have participated in 29 races: Rowena Hinshaw of Wichita (right), Rita Sadowski of Newton (left) & Sue Stuckey of Hesston (not pictured).