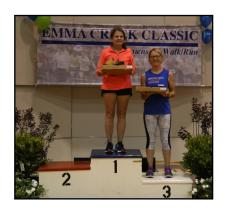

- Only one woman Clare Stallings of Newton has participated in all 30 races. What an amazing accomplishment. Clare was presented with a vase handmade by Lynn Lais during the post-race celebration & awards ceremony.
- Three women have participated in 29 races: Rowena Hinshaw of Wichita, Rita Sadowski of Newton & Sue

Only one woman now holds the honor of having participated in all 30 Emma Creek 5k races—Clare Stallings of Newton (on right).

Three women have participated in 29 races: Rowena Hinshaw of Wichita (right), Rita Sadowski of Newton (left) & Sue Stuckey of Hesston (not pictured).