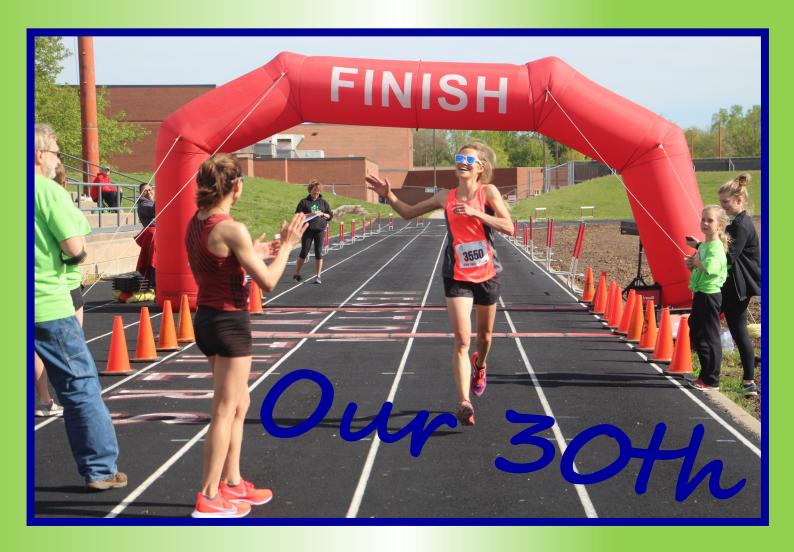

#### Emma Creek Classic 5k April 27, 2019

The 2019 Emma Creek Classic 5k was a great success as we celebrated the 30th anniversary of the race. This year's Emma Creek drew 711 registrations to the 3.1-mile course.

# The Emma Creek 5k turns the big 30!

It all started 30 years ago, in 1990. The first Emma Creek 5k had 392 participants. We celebrated the 30th-annual race on April 27, 2019, with several special offerings to commemorate the big day: