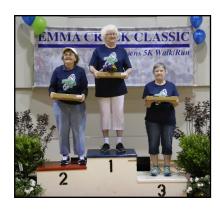

- Only one woman Clare Stallings of Newton has participated in all 30 races. What an amazing accomplishment. Clare was presented with a vase handmade by Lynn Lais during the post-race celebration & awards ceremony.
- Three women have participated in 29 races: Rowena Hinshaw of Wichita, Rita Sadowski of Newton & Sue

Only one woman now holds the honor of having participated in all 30 Emma Creek 5k races—Clare Stallings of Newton (on right).

Three women have participated in 29 races: Rowena Hinshaw of Wichita (right), Rita Sadowski of Newton (left) & Sue Stuckey of Hesston (not pictured).