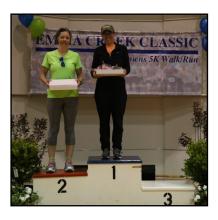

- Only one woman Clare Stallings of Newton has participated in all 30 races. What an amazing accomplishment. Clare was presented with a vase handmade by Lynn Lais during the post-race celebration & awards ceremony.
- Three women have participated in 29 races: Rowena Hinshaw of Wichita, Rita Sadowski of Newton & Sue

Only one woman now holds the honor of having participated in all 30 Emma Creek 5k races—Clare Stallings of Newton (on right).

Three women have participated in 29 races: Rowena Hinshaw of Wichita (right), Rita Sadowski of Newton (left) & Sue Stuckey of Hesston (not pictured).