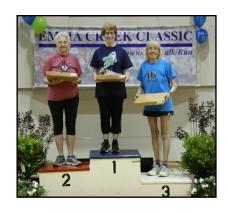

We had participants from seven states participate in the 2019 Emma: Washington, California, Florida, Texas, Oklahoma, Colorado and Kansas. We had participants from 72 Kansas cities!

Raquel Stucky was the first to cross the finish line with a winning time of 19:12. Amy Topham of Wichita took second with a time of 19:52, and Emily O'Brien of Halstead clinched third, posting a time of 21:12.

THE WINNER
Raquel Stucky
with a time of 19:12

**3RD PLACE**Emily O'Brien—Halstead with a time of 21:12

**2ND PLACE**Amy Topham of Wichita with a time of 19:52

**4TH PLACE**Tammy Ritchie—Wichita with a time of 21:37