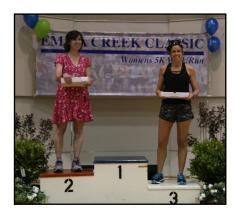

- Only one woman Clare Stallings of Newton has participated in all 30 races. What an amazing accomplishment. Clare was presented with a vase handmade by Lynn Lais during the post-race celebration & awards ceremony.
- Three women have participated in 29 races: Rowena Hinshaw of Wichita, Rita Sadowski of Newton & Sue

Only one woman now holds the honor of having participated in all 30 Emma Creek 5k races—Clare Stallings of Newton (on right).

Three women have participated in 29 races: Rowena Hinshaw of Wichita (right), Rita Sadowski of Newton (left) & Sue Stuckey of Hesston (not pictured).