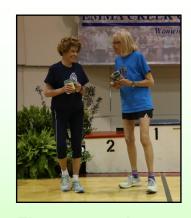

- Only one woman Clare Stallings of Newton has participated in all 30 races. What an amazing accomplishment. Clare was presented with a vase handmade by Lynn Lais during the post-race celebration & awards ceremony.
- Three women have participated in 29 races: Rowena Hinshaw of Wichita, Rita Sadowski of Newton & Sue

Only one woman now holds the honor of having participated in all 30 Emma Creek 5k races—Clare Stallings of Newton (on right).

Three women have participated in 29 races: Rowena Hinshaw of Wichita (right), Rita Sadowski of Newton (left) & Sue Stuckey of Hesston (not pictured).