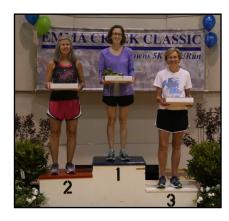

We had participants from seven states participate in the 2019 Emma: Washington, California, Florida, Texas, Oklahoma, Colorado and Kansas. We had participants from 72 Kansas cities!

Raquel Stucky was the first to cross the finish line with a winning time of 19:12. Amy Topham of Wichita took second with a time of 19:52, and Emily O'Brien of Halstead clinched third, posting a time of 21:12.

THE WINNER
Raquel Stucky
with a time of 19:12

**3RD PLACE**Emily O'Brien—Halstead with a time of 21:12

**2ND PLACE**Amy Topham of Wichita with a time of 19:52

**4TH PLACE**Tammy Ritchie—Wichita with a time of 21:37