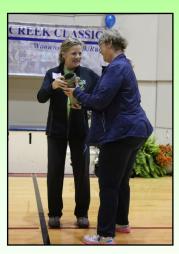

- Only one woman Clare Stallings of Newton has participated in all 30 races. What an amazing accomplishment. Clare was presented with a vase handmade by Lynn Lais during the post-race celebration & awards ceremony.
- Three women have participated in 29 races: Rowena Hinshaw of Wichita, Rita Sadowski of Newton & Sue

Only one woman now holds the honor of having participated in all 30 Emma Creek 5k races—Clare Stallings of Newton (on right).

Three women have participated in 29 races: Rowena Hinshaw of Wichita (right), Rita Sadowski of Newton (left) & Sue Stuckey of Hesston (not pictured).