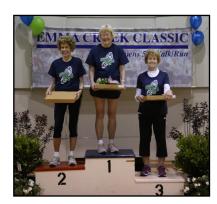

We had participants from seven states participate in the 2019 Emma: Washington, California, Florida, Texas, Oklahoma, Colorado and Kansas. We had participants from 72 Kansas cities!

Raquel Stucky was the first to cross the finish line with a winning time of 19:12. Amy Topham of Wichita took second with a time of 19:52, and Emily O'Brien of Halstead clinched third, posting a time of 21:12.

THE WINNER
Raquel Stucky
with a time of 19:12

**3RD PLACE**Emily O'Brien—Halstead with a time of 21:12

**2ND PLACE**Amy Topham of Wichita with a time of 19:52

**4TH PLACE**Tammy Ritchie—Wichita with a time of 21:37